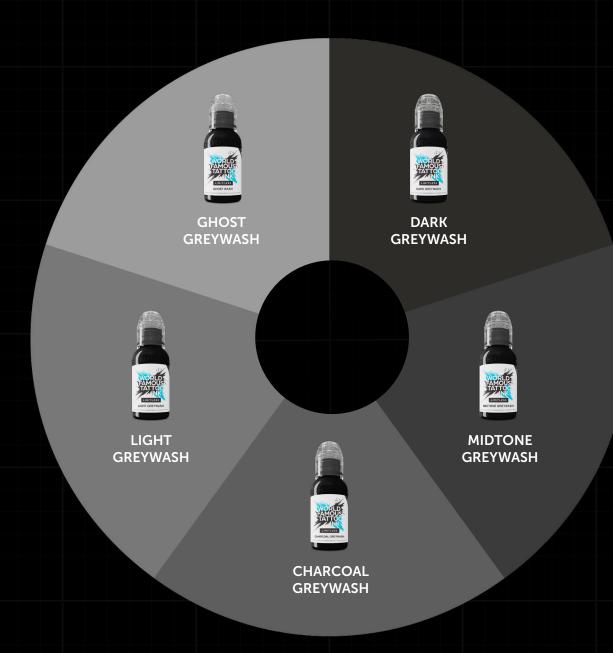

# **GREYWASH INKS SWATCHES**

Color represents ink swatch, not the color seen in the bottle.

#### **GREYWASH INKS**

Color represents ink swatch, not the color seen in the bottle.

# **GREYWASH INKS - PRO TEAM**

Color represents ink swatch, not the color seen in the bottle.